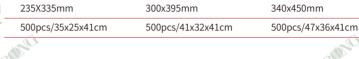

## Rectangle Paper Plate

| RPP520060 | JRPP520061 | JRPP52    |
|-----------|------------|-----------|
|           |            |           |
| 35X335mm  | 300x395mm  | 340x450mm |

|          | JRPP5200028       | <b>NRPP5200029</b> | JRPP5200030       | JRPP5200031       | JRPP5200032       |
|----------|-------------------|--------------------|-------------------|-------------------|-------------------|
| <u> </u> | 250x180mm         | 280x200mm          | 320x200mm         | 350x250mm         | 370x270mm         |
| I.       | 200pcs/27x20x22cm | 200pcs/30x22x22cm  | 200pcs/34x22x22cm | 200pcs/37x27x22cm | 200pcs/39x29x22cm |